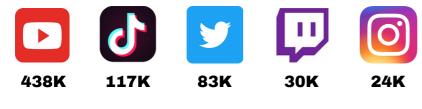

#### About

LXCKTV PRODUCES HIGHLY ENGAGING AND FUN NBA2K GAMEPLAY VIDEOS. THE CHANNEL HAS BEEN DELIVERING QUALITY CONTENT AND POSITIVE VIBES TO ITS AUDIENCE SINCE ITS BEGININGS IN 2015.

# **Social Statistics**

253K 9.33% Total Social Follwers Engagement Rate

# **Partnership Opportunities**

- SPONSORED VIDEOS
- CUSTOM CONTENT & VIDEOS
- SOCIAL MEDIA CAMPAIGNS
- CONTESTS & GIVEAWAYS
- ON-SITE ACTIVATIONS

### **Previous Partnerships**



#### **Social Media Platforms**



## **Audience Demographics**







92% Men 8%Women

4% AUSTRALIA 4% U.K. 3% CANADA

74% U.S.

48% 18-24 23% 25-34 14% 35-44

6.7% 13-17 GAMING BASKETBALL NBA2K



Chantal Rotondo Long Haul Management 202.271.8314 business@longhaulmgmt.com longhaulmgmt.com

-- Contact